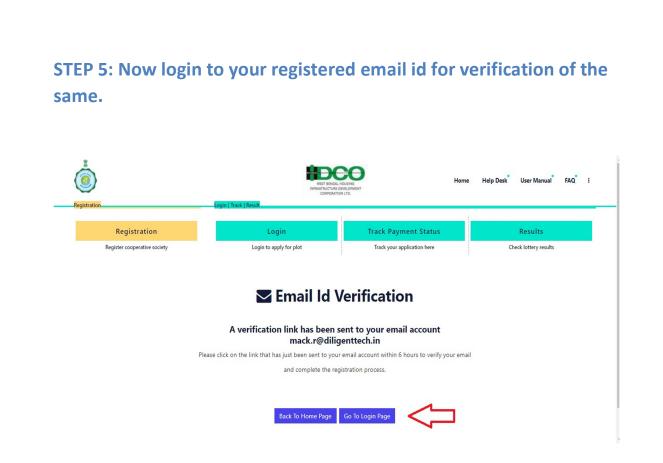

## How to Apply (Type-I)

STEP-1. Open Online Application Form by clicking on "Apply Online" at WBHIDCO website www.wbhidcoltd.com



STEP 2: Click on "Registration" option as described below for first time user to create an account to this portal.

One Mobile number & One email id can be used only once for registration.











GO TO LOGIN PAGE

### STEP 7: Now Click on "LOGIN" option to fill up all relevant details.

| Registration                                 | WET BORG<br>WET BORG<br>WET BORG<br>WET<br>WET<br>CORONA<br>Login   Track   Result | DEVELOPMENT                                                                                     | elp Desk User Manual FAQ :       |
|----------------------------------------------|------------------------------------------------------------------------------------|-------------------------------------------------------------------------------------------------|----------------------------------|
| Registration<br>Register cooperative society | Login<br>Login to apply for plot                                                   | Track Payment Status