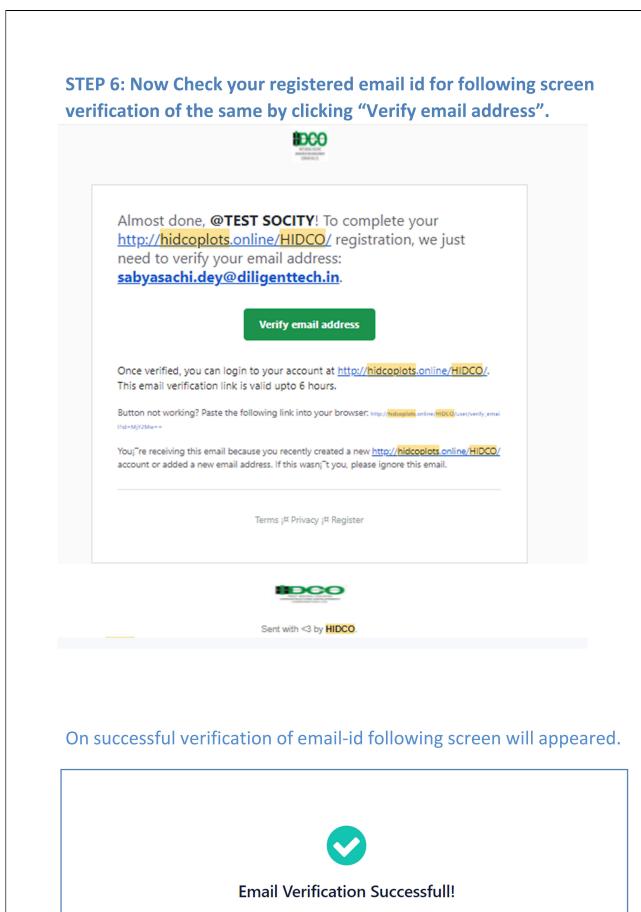

### STEP 7: Now Click on "LOGIN" option to fill up all relevant details.

| Registration                                 | WET BORG<br>WET BORG<br>WET BORG<br>WET<br>WET<br>CORONA<br>Login   Track   Result | DEVELOPMENT                                                                                     | elp Desk User Manual FAQ :       |
|----------------------------------------------|------------------------------------------------------------------------------------|-------------------------------------------------------------------------------------------------|----------------------------------|
| Registration<br>Register cooperative society | Login<br>Login to apply for plot                                                   | Track Payment Status                                                                            | Results<br>Check lottery results |
|                                              |                                                                                    | nobile No / Email Id*<br>6290785237<br>Password *<br><br>Enter Captcha Code*<br>726232<br>Logar | n Nowl                           |