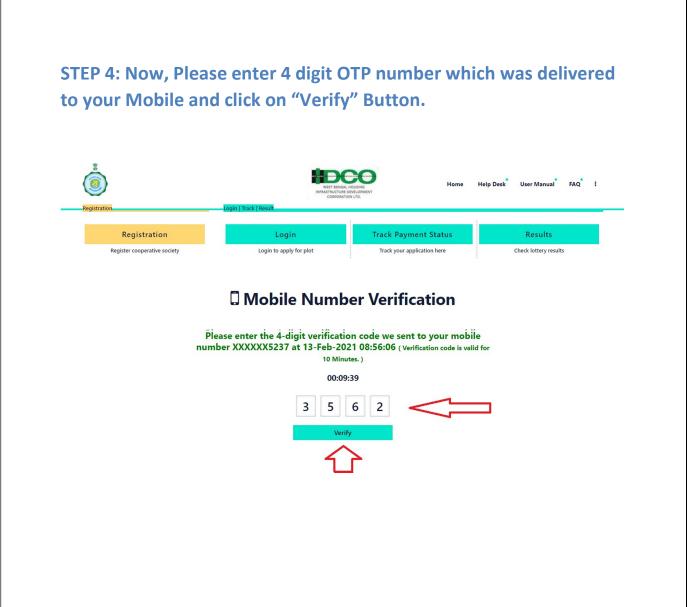

#### STEP 8: An OTP will be delivered to your Mobile Number / Registered email id for verification. **HDCO** 0 Help Desk User Manual FAQ i Home Registration Login Track Payment Status Results Register cooperative society Login to apply for plot Track your application here Check lottery results Mobile Number Verification Please enter the 4-digit verification code we sent to your mobile number XXXXX5237 at 12-Feb-2021 12:53:41 (Verification code is valid for 10 Minutes. ) 00:09:46

## STEP 9 : Now, Please enter 4 digit OTP number which was delivered to your Mobile and click on "Verify" Button.

STEP 10: Now, Fill up all relevant details and do uploading for relevant portions for "Chief Promoter Details". Click "Save & Next".