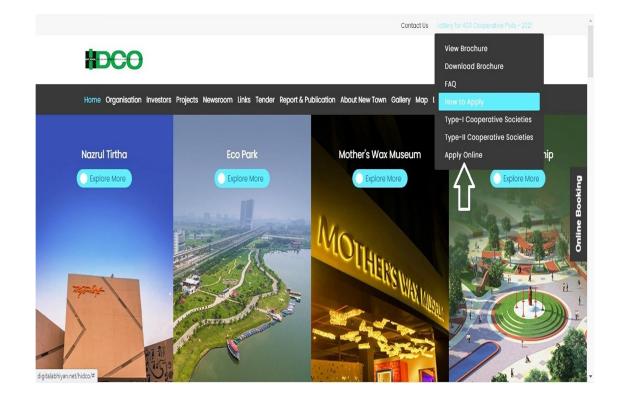

## How to Apply (Type-I)

STEP-1. Open Online Application Form by clicking on "Apply Online" at WBHIDCO website www.wbhidcoltd.com

STEP 2: Click on "Registration" option as described below for first time user to create an account to this portal.