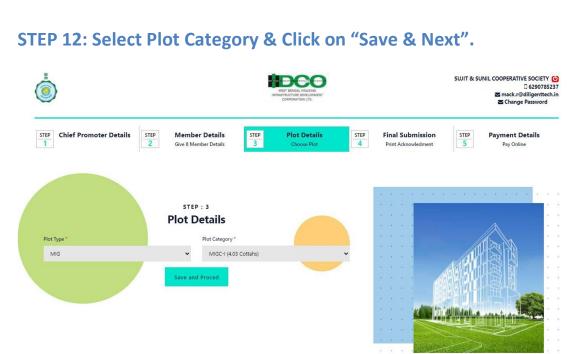

| Middle Name of 1st I | Member Details                               | L         | .ast Name of 1st Member *                                  |                                                             |
| irst Name of 1st Member *                                            |                      | Member Details                               |           | .ast Name of 1st Member *<br>Date of birth of 1st Member * | Mobile No of 1st Member *                                   |
| Details of 1st Member (Chief Promoter)<br>First Name of 1st Member * | Middle Name of 1st I | Member Details                               |           |                                                            | Mobile No of 1st Member *<br>6290785237                     |



. . . . . . . . . . . . . . . . . .

STEP 13: Verify all information at Preview section & Click on "Final Submission". Application once finally submitted can not be changed/modified. So, kindly verify all details promptly before clicking on "Final Submission" Button.

|