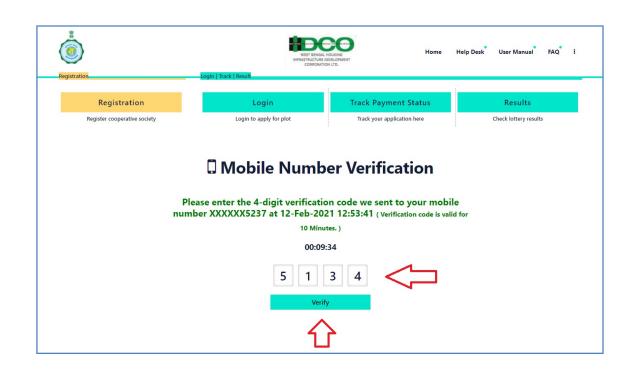

#### STEP 8: An OTP will be delivered to your Mobile Number / Registered email id for verification. **HDCO** 0 Help Desk User Manual FAQ i Home Registration Login Track Payment Status Results Register cooperative society Login to apply for plot Track your application here Check lottery results Mobile Number Verification Please enter the 4-digit verification code we sent to your mobile number XXXXX5237 at 12-Feb-2021 12:53:41 (Verification code is valid for 10 Minutes. ) 00:09:46

Verify

## STEP 9 : Now, Please enter 4 digit OTP number which was delivered to your Mobile and click on "Verify" Button.

STEP 10: Now, Fill up all relevant details and do uploading for relevant portions for "Chief Promoter Details". Click "Save & Next".